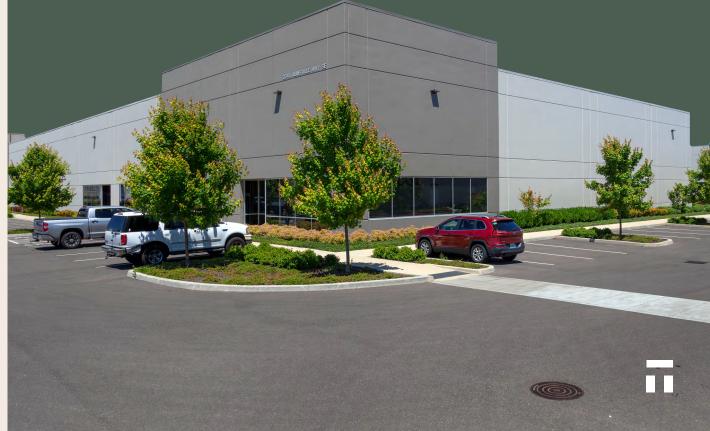

## **PACTRUST**

3345 Aumsville Hwy SE Salem, OR 97317

49,137 Sq. Ft. (Divisible) Available For Lease Mill Creek Corporate Center I

## **Key Features**

Site Acreage: 25.91 acres

**Shell:** 10,500 - 49,137 sq. ft.

**Office:** 1,208 sq. ft.

Dock Doors: 11

Grade Doors: 4

Clear Height: 24'

**Column Spacing:** 45' x 37'-6" typ.