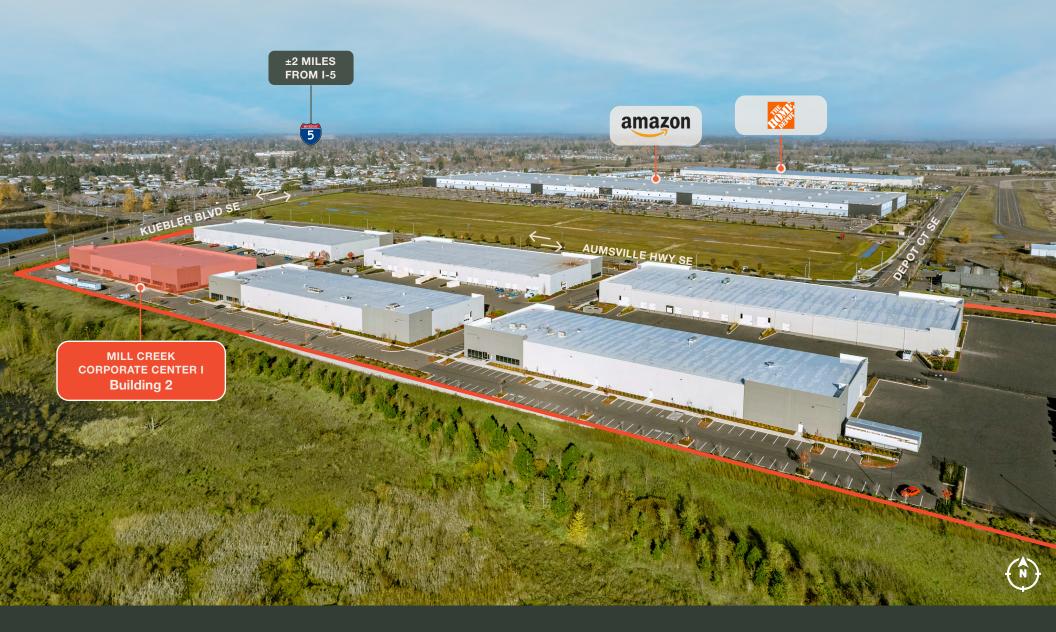

## **PACTRUST**

3345 Aumsville Hwy SE Salem, OR 97317

49,137 Sq. Ft. (Divisible) Available For Lease Mill Creek Corporate Center I

business may qualify

Zoning:

Lease Rate \$0.85/sq. ft. shell (NNN): \$1.30/sq. ft. office

New construction

1200 amps, 277/480v, 3 phase

**ESFR** sprinklers

±2 miles from the I-5 /Highway 22 interchange

Favorable Operating Expenses